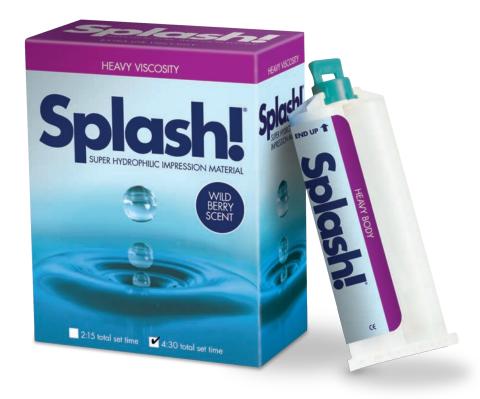

Choose DenMat materials for reliable, consistent impressions, every time. From simple cases to complex full-mouth restorations, our award-winning VPS materials and impression trays deliver the quality and performance you depend on.