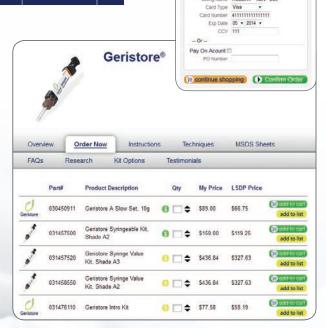

by submitting a username and password in the "Log-in" field provided in the top right area of the navigation menu and pressing the "Arrow" button.



#### How to Place an Order

DenMat recommends logging in as this allows users to see pertinent data such as "My Price, Quantity and LSDP Price," and to be able to "add to cart," "add to list," or "checkout" from the product tab or the "Fast Order" page.

There are three ways to place an order on the DenMat website.

- Select a product from the top navigation bar and select "Order Now" from the product tabs and follow the checkout workflow.
- Select the "Fast Order" button from the top navigation bar, choose your product tab and select "Buy Now" and follow the checkout workflow.
- 3 Use the "Product Search" tool from the top navigation bar.



#### **Product Search Feature**

The "Product Search" feature located at the top of all pages allows users to quickly search for products by "Product Brand, Part #, Part Name or Description." Remember "logging in" offers the complete product information view including price, quantity and LSDP price.

#### Watch an E-Commerce Demo!

http://www.denmat.com/How\_to\_use\_Ecommerce





# Terms & Conditions

#### DenMat Lab Terms & Conditions

Please see our complete terms and conditions available at www.denmat.com

#### Ordering

For the best possible custom-made product, please make sure you are ordering the correct size, quantity, shade, and material application. If we make an error or if your order was inaccurate, we will make every attempt to remedy the error as quickly as possible. All