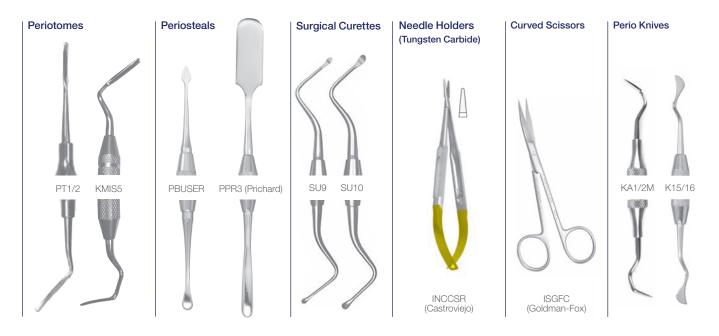

DenMat acquired G. Hartzell & Son in 2014. These industry-leading precision products have long been preferred by clinicians for perio, hygiene, restorative, ortho, endo, and surgical dental procedures. Simply put, their quality is unparalleled.