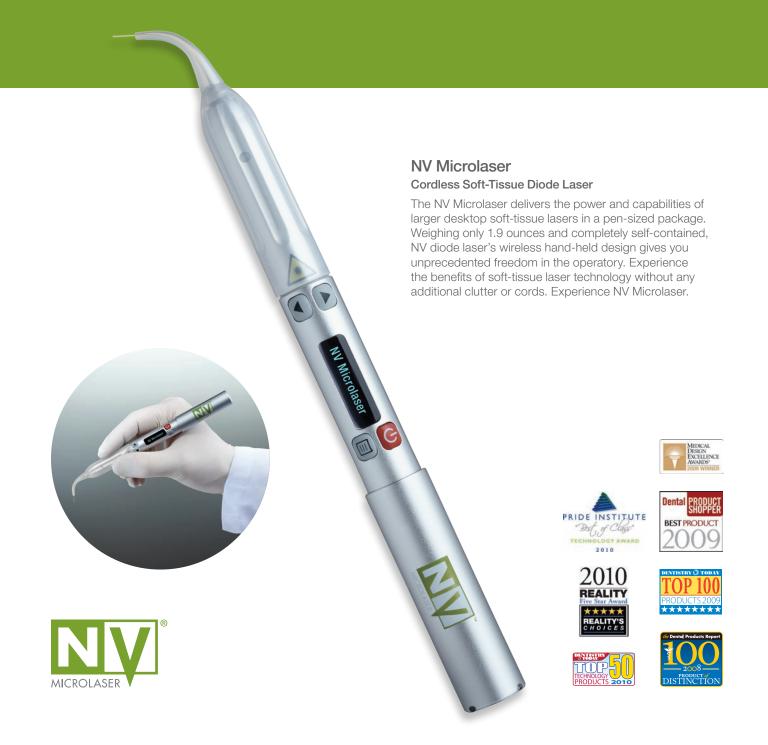

DenMat offers a diverse line of small equipment, including soft-tissue lasers, curing lights, and oral lesion detection systems. Carefully engineered and rigorously tested, our products have become must-haves in dental offices all over the world.