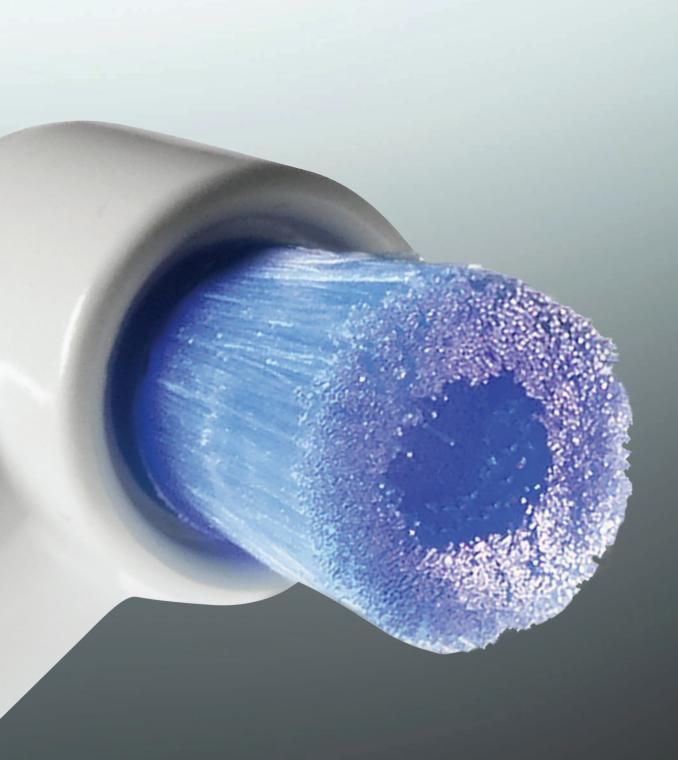

WHITENING

DenMat's comprehensive line of both in-office and take-home whitening products will help you build your practice while delivering extraordinary results you and your patients will love.

DenMat's oral hygiene line features the Rotadent ProCare™ power toothbrush, Pro-Select Platinum® Piezo ultrasonic scaler, ATRIDOX® locally-applied periodontal antibiotic and Pro-DenRx® fluoride gels, rinses and varnish. A two-level Soft Tissue Management® (STM®) CE offering rounds out this portfolio that is dedicated to the detection, prevention and treatment of periodontal disease.