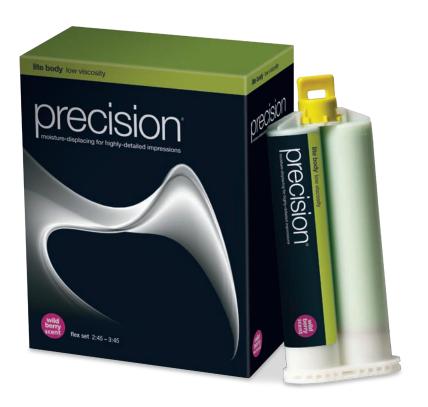

Choose DenMat materials for reliable, consistent impressions, every time. From simple cases to complex full-mouth restorations, our award-winning VPS materials and impression trays deliver the quality and performance you depend on.