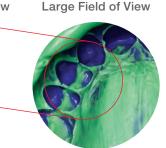

PeriOptix® has been manufacturing top-of-the-line loupe and headlight systems since the late 90s, a tradition that continues today after being acquired by DenMat in 2013. All our innovative loupes and headlights are manufactured in California and are made of cutting-edge components with strict quality standards.