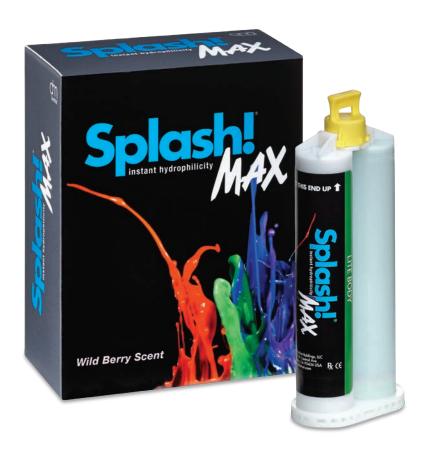

Choose DenMat materials for reliable, consistent impressions, every time. From simple cases to complex full-mouth restorations, our award-winning VPS materials and impression trays deliver the quality and performance you depend on.