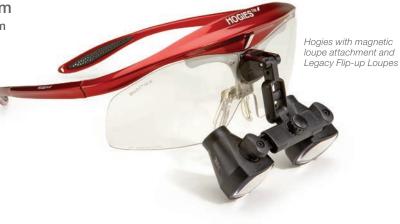

PeriOptix® has been manufacturing top-of-the-line loupe and headlight systems since the late 90s, a tradition that continues today after being acquired by DenMat in 2013. All our innovative loupes and headlights are manufactured in California and are made of cutting-edge components with strict quality standards.