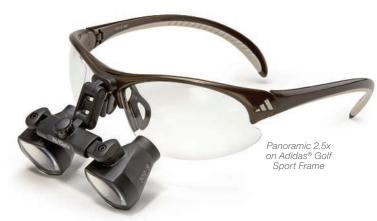

PeriOptix® has been manufacturing top-of-the-line loupe and headlight systems since the late 90s, a tradition that continues today after being acquired by DenMat in 2013. All our innovative loupes and headlights are manufactured in California and are made of cutting-edge components with strict quality standards.