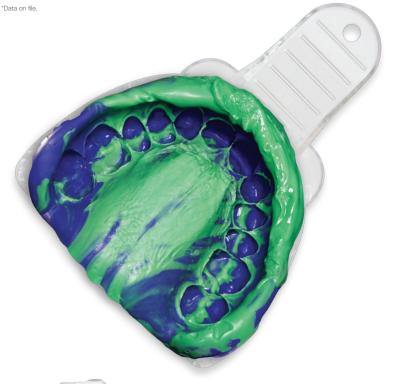

Choose DenMat materials for reliable, consistent impressions, every time. From simple cases to complex full-mouth restorations, our award-winning VPS materials and impression trays deliver the quality and performance you depend on.