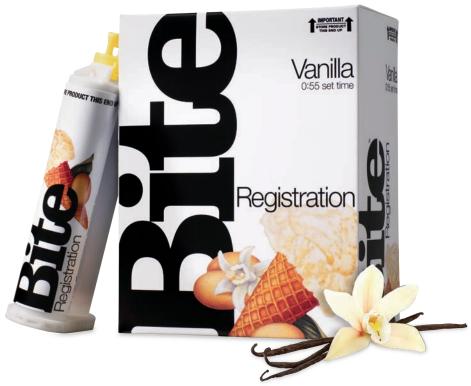

Choose DenMat materials for reliable, consistent impressions, every time. From simple cases to complex full-mouth restorations, our award-winning VPS materials and impression trays deliver the quality and performance you depend on.