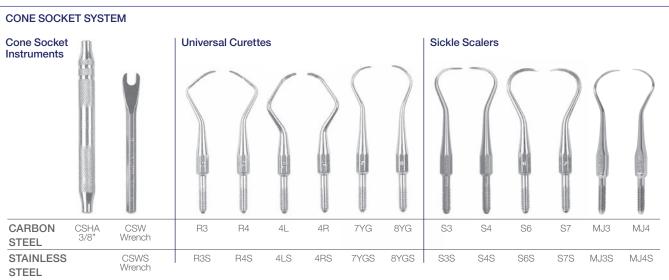

DenMat acquired G. Hartzell & Son in 2014. These industry-leading precision products have long been preferred by clinicians for perio, hygiene, restorative, ortho, endo, and surgical dental procedures. Simply put, their quality is unparalleled.