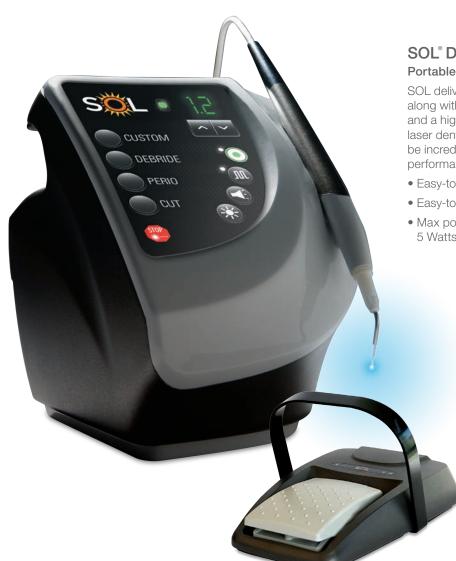

DenMat offers a diverse line of small equipment, including soft-tissue lasers, curing lights, and oral lesion detection systems. Carefully engineered and rigorously tested, our products have become must-haves in dental offices all over the world.