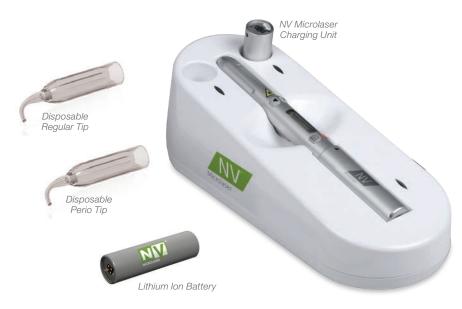

DenMat offers a diverse line of small equipment, including soft-tissue lasers, curing lights, and oral lesion detection systems. Carefully engineered and rigorously tested, our products have become must-haves in dental offices all over the world.