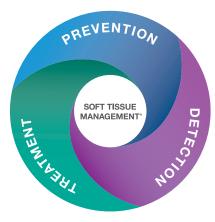

WHITENING

DenMat's comprehensive line of both in-office and take-home whitening products will help you build your practice while delivering extraordinary results you and your patients will love.

DenMat's oral hygiene line features the Rotadent ProCare™ power toothbrush, Pro-Select Platinum® Piezo ultrasonic scaler, ATRIDOX® locally-applied periodontal antibiotic and Pro-DenRx® fluoride gels, rinses and varnish. A two-level Soft Tissue Management® (STM®) CE offering rounds out this portfolio that is dedicated to the detection, prevention and treatment of periodontal disease.