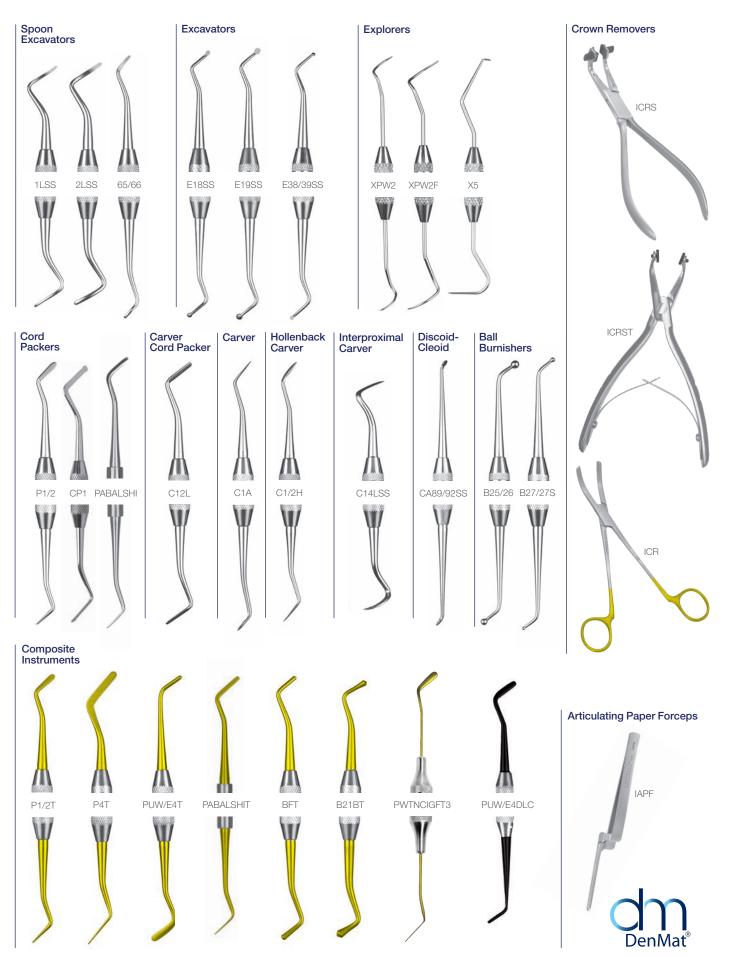

DenMat acquired G. Hartzell & Son in 2014. These industry-leading precision products have long been preferred by clinicians for perio, hygiene, restorative, ortho, endo, and surgical dental procedures. Simply put, their quality is unparalleled.