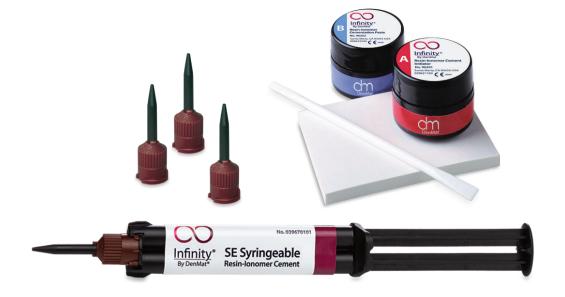

Achieve outstanding esthetic results using DenMat's award-winning restorative products. Whether a cement, adhesive, or composite, dentists have been relying on DenMat for over 40 years as the source for superior restorative materials.