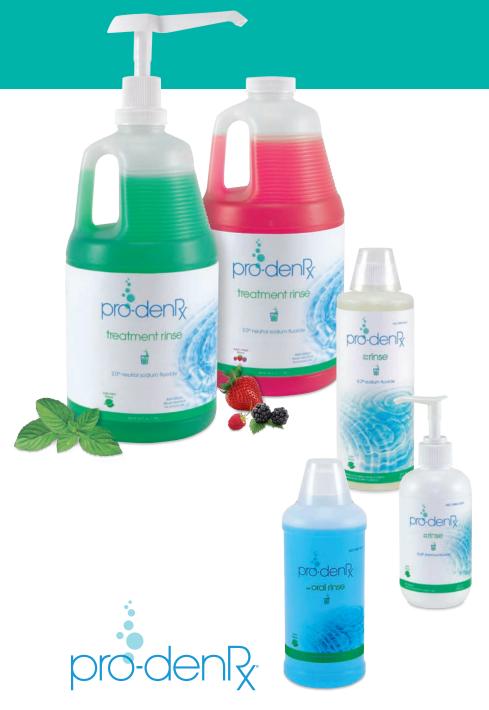

WHITENING

DenMat's comprehensive line of both in-office and take-home whitening products will help you build your practice while delivering extraordinary results you and your patients will love.

DenMat's oral hygiene line features the Rotadent ProCare™ power toothbrush, Pro-Select Platinum® Piezo ultrasonic scaler, ATRIDOX® locally-applied periodontal antibiotic and Pro-DenRx® fluoride gels, rinses and varnish. A two-level Soft Tissue Management® (STM®) CE offering rounds out this portfolio that is dedicated to the detection, prevention and treatment of periodontal disease.