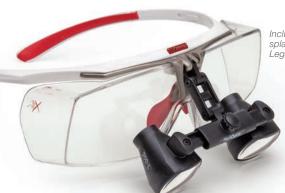

PeriOptix® has been manufacturing top-of-the-line loupe and headlight systems since the late 90s, a tradition that continues today after being acquired by DenMat in 2013. All our innovative loupes and headlights are manufactured in California and are made of cutting-edge components with strict quality standards.