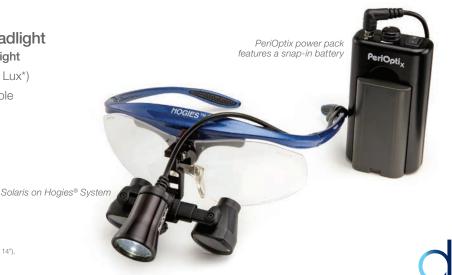

PeriOptix® has been manufacturing top-of-the-line loupe and headlight systems since the late 90s, a tradition that continues today after being acquired by DenMat in 2013. All our innovative loupes and headlights are manufactured in California and are made of cutting-edge components with strict quality standards.