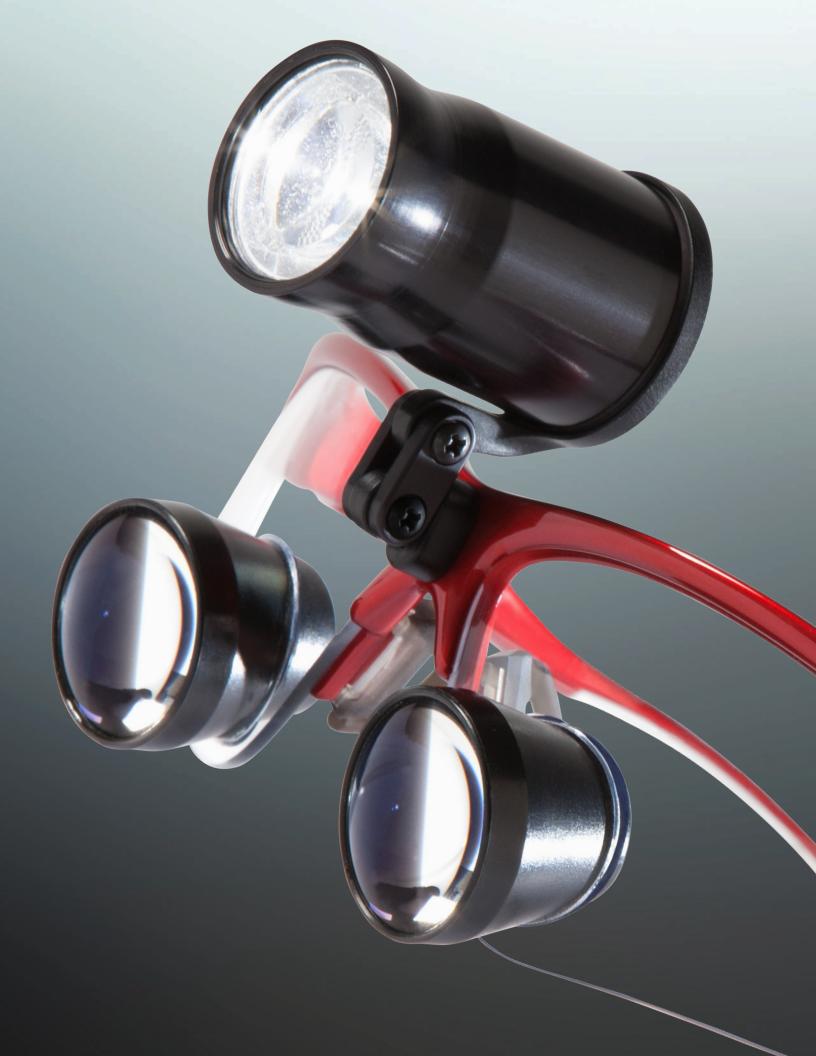

PeriOptix® has been manufacturing top-of-the-line loupe and headlight systems since the late 90s, a tradition that continues today after being acquired by DenMat in 2013. All our innovative loupes and headlights are manufactured in California and are made of cutting-edge components with strict quality standards.