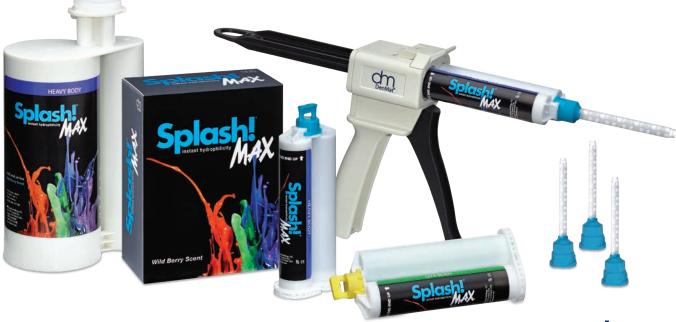

Choose DenMat materials for reliable, consistent impressions, every time. From simple cases to complex full-mouth restorations, our award-winning VPS materials and impression trays deliver the quality and performance you depend on.