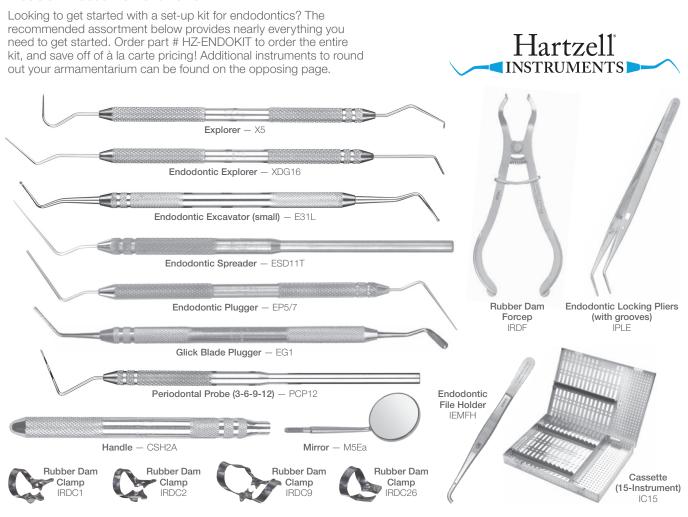

DenMat acquired G. Hartzell & Son in 2014. These industry-leading precision products have long been preferred by clinicians for perio, hygiene, restorative, ortho, endo, and surgical dental procedures. Simply put, their quality is unparalleled.