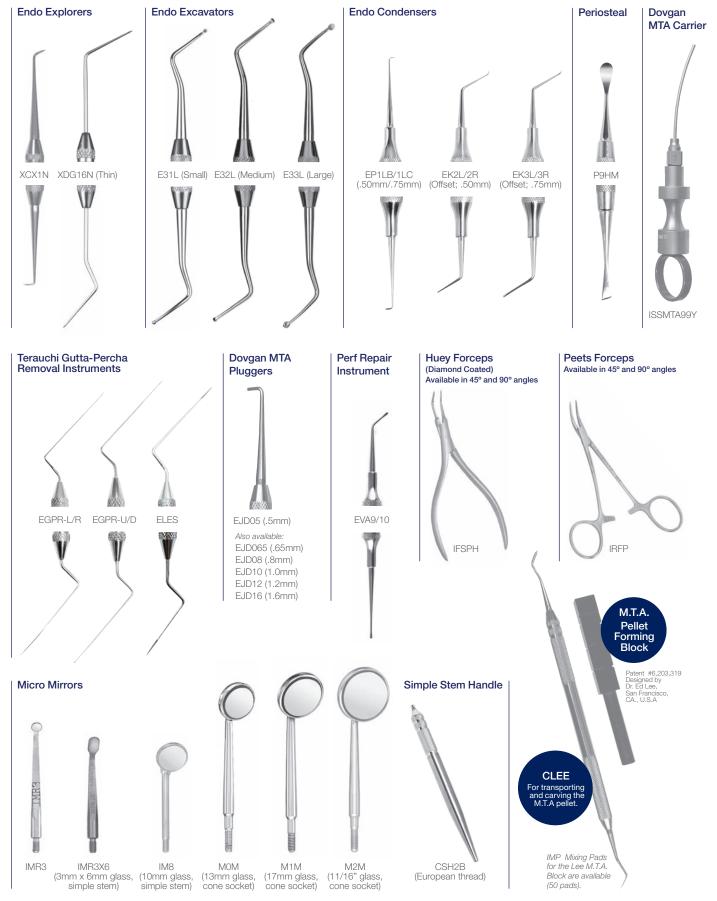

DenMat acquired G. Hartzell & Son in 2014. These industry-leading precision products have long been preferred by clinicians for perio, hygiene, restorative, ortho, endo, and surgical dental procedures. Simply put, their quality is unparalleled.