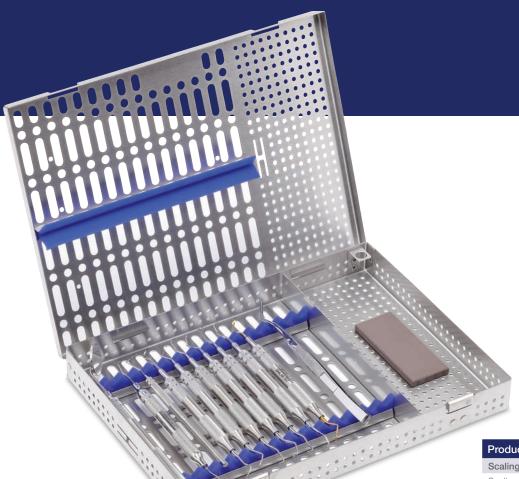

DenMat acquired G. Hartzell & Son in 2014. These industry-leading precision products have long been preferred by clinicians for perio, hygiene, restorative, ortho, endo, and surgical dental procedures. Simply put, their quality is unparalleled.