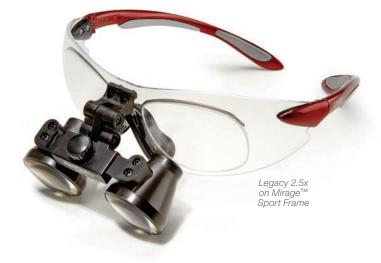

PeriOptix® has been manufacturing top-of-the-line loupe and headlight systems since the late 90s, a tradition that continues today after being acquired by DenMat in 2013. All our innovative loupes and headlights are manufactured in California and are made of cutting-edge components with strict quality standards.