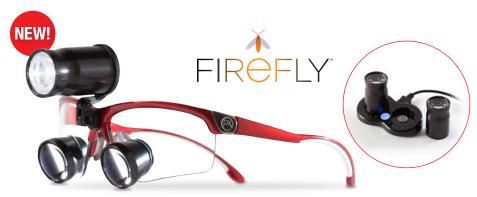

PeriOptix® has been manufacturing top-of-the-line loupe and headlight systems since the late 90s, a tradition that continues today after being acquired by DenMat in 2013. All our innovative loupes and headlights are manufactured in California and are made of cutting-edge components with strict quality standards.