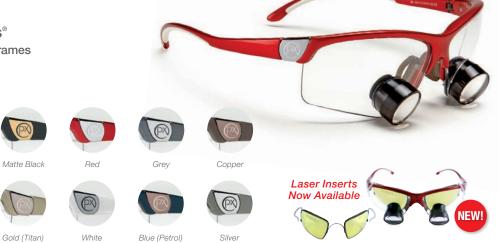

PeriOptix® has been manufacturing top-of-the-line loupe and headlight systems since the late 90s, a tradition that continues today after being acquired by DenMat in 2013. All our innovative loupes and headlights are manufactured in California and are made of cutting-edge components with strict quality standards.