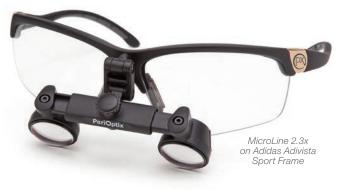

PeriOptix® has been manufacturing top-of-the-line loupe and headlight systems since the late 90s, a tradition that continues today after being acquired by DenMat in 2013. All our innovative loupes and headlights are manufactured in California and are made of cutting-edge components with strict quality standards.