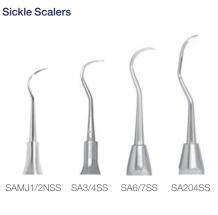

DenMat acquired G. Hartzell & Son in 2014. These industry-leading precision products have long been preferred by clinicians for perio, hygiene, restorative, ortho, endo, and surgical dental procedures. Simply put, their quality is unparalleled.