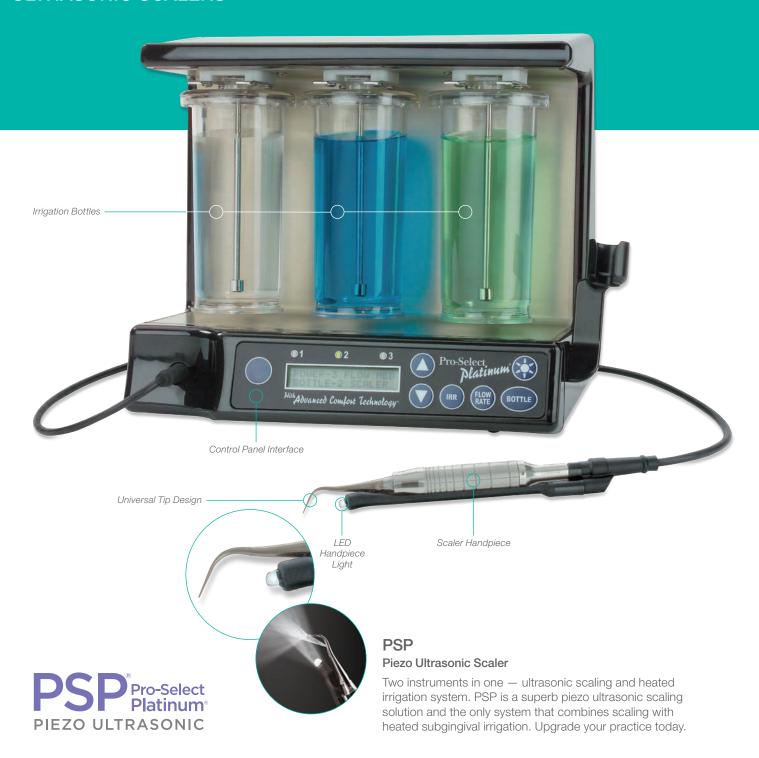

WHITENING

DenMat's comprehensive line of both in-office and take-home whitening products will help you build your practice while delivering extraordinary results you and your patients will love.

DenMat's oral hygiene line features the Rotadent ProCare™ power toothbrush, Pro-Select Platinum® Piezo ultrasonic scaler, ATRIDOX® locally-applied periodontal antibiotic and Pro-DenRx® fluoride gels, rinses and varnish. A two-level Soft Tissue Management® (STM®) CE offering rounds out this portfolio that is dedicated to the detection, prevention and treatment of periodontal disease.