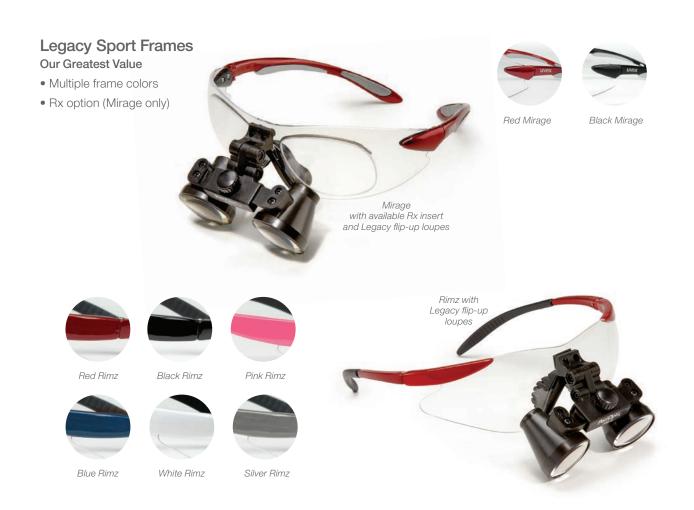

PeriOptix® has been manufacturing top-of-the-line loupe and headlight systems since the late 90s, a tradition that continues today after being acquired by DenMat in 2013. All our innovative loupes and headlights are manufactured in California and are made of cutting-edge components with strict quality standards.