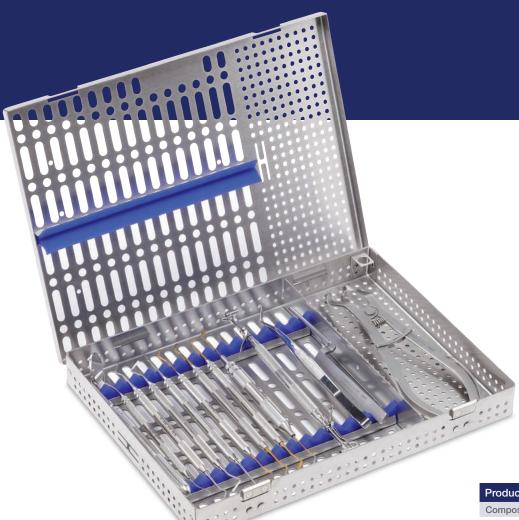

DenMat acquired G. Hartzell & Son in 2014. These industry-leading precision products have long been preferred by clinicians for perio, hygiene, restorative, ortho, endo, and surgical dental procedures. Simply put, their quality is unparalleled.