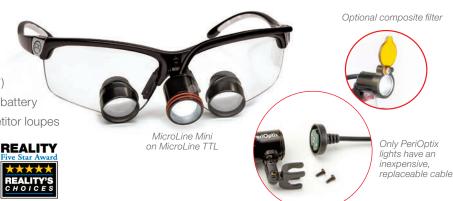

PeriOptix® has been manufacturing top-of-the-line loupe and headlight systems since the late 90s, a tradition that continues today after being acquired by DenMat in 2013. All our innovative loupes and headlights are manufactured in California and are made of cutting-edge components with strict quality standards.