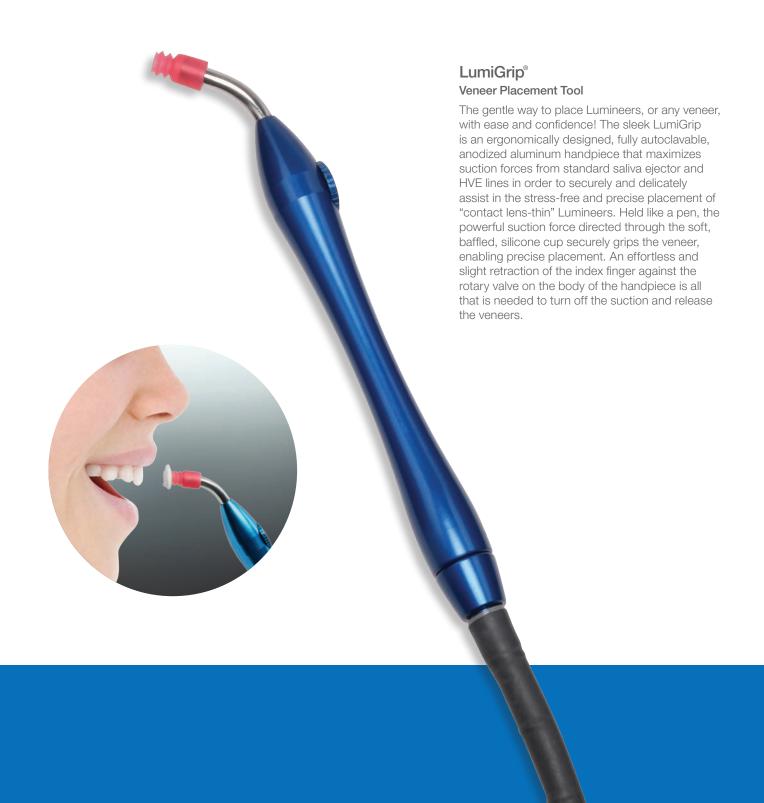

|            |
| Lumineers Placement Kit             | Lum1005    |
| Snap-On Smile Starter Kit           | 056406000  |
| Snap-On Smile Carrying Case         | 056404101B |
| Snap-On Smile<br>Adjustment Bur Kit | 033898100  |
| Snap-On Smile<br>Cleaning Solution  | 056404004  |
| Snap-On Smile<br>Anti-Bacterial Gel | 056404006  |



Snap-On Smile Starter Kit





Snap-On Smile Carrying Case

Snap-On Smile Cleaning Solution







Snap-On Smile Snap-On Smile Adiustment Kit Anti-Bacterial Gel

**Product** Item # **Practice Enhancement** Lumineers Patient Model 050405175 040750500 Photography Kit



#### To Get Started

Call 1-800-433-6628 ext. 5520 and ask customer service for prescription forms, shipping labels and boxes or ask our technical lab experts for a free consultation.











| Product                                                                                                    | Item #    |
|------------------------------------------------------------------------------------------------------------|-----------|
| LumiGrip Kit                                                                                               |           |
| LumiGrip Kit                                                                                               | 031752150 |
| Contents: LumiGrip handpiece, LumiGrip suction tips<br>(25pc), LumiGrip cleaning brush, LumiGrip grey hose |           |
| LumiGrip Accessories                                                                                       |           |
| LumiGrip Suction Tips<br>(10pc)