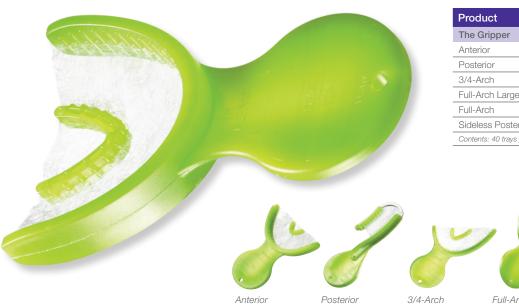

Choose DenMat materials for reliable, consistent impressions, every time. From simple cases to complex full-mouth restorations, our award-winning VPS materials and impression trays deliver the quality and performance you depend on.