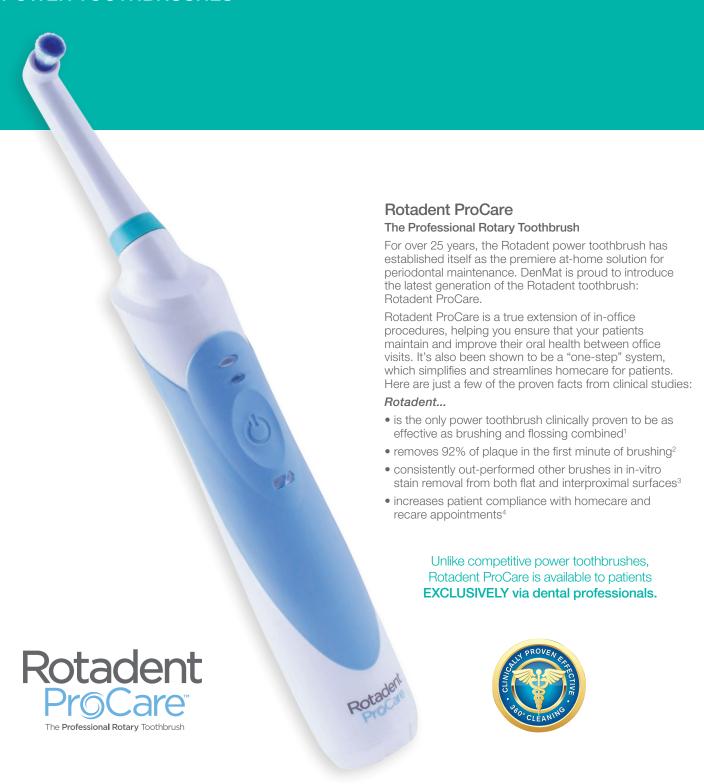

WHITENING

DenMat's comprehensive line of both in-office and take-home whitening products will help you build your practice while delivering extraordinary results you and your patients will love.

DenMat's oral hygiene line features the Rotadent ProCare™ power toothbrush, Pro-Select Platinum® Piezo ultrasonic scaler, ATRIDOX® locally-applied periodontal antibiotic and Pro-DenRx® fluoride gels, rinses and varnish. A two-level Soft Tissue Management® (STM®) CE offering rounds out this portfolio that is dedicated to the detection, prevention and treatment of periodontal disease.