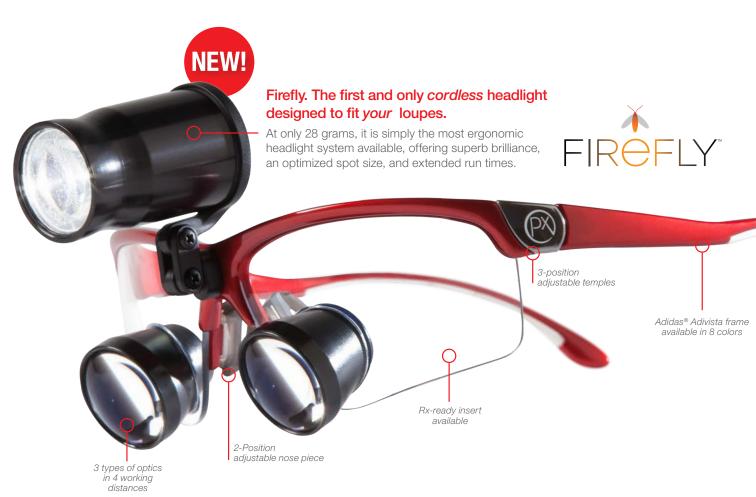

PeriOptix® has been manufacturing top-of-the-line loupe and headlight systems since the late 90s, a tradition that continues today after being acquired by DenMat in 2013. All our innovative loupes and headlights are manufactured in California and are made of cutting-edge components with strict quality standards.